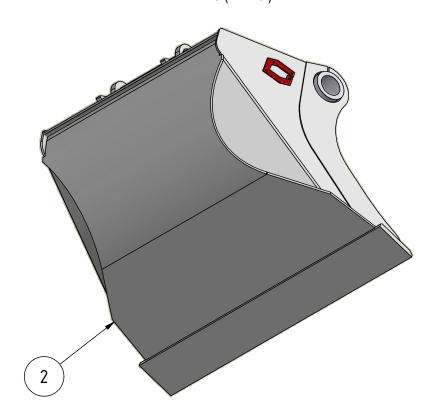

## Recommended machine weight:

| SPECIFICATION                            |              |      |                                                                                     |       |                                                 |
|------------------------------------------|--------------|------|-------------------------------------------------------------------------------------|-------|-------------------------------------------------|
| POS                                      | TITLE        |      | MATERIAL                                                                            |       | DESCRIPTION                                     |
| 1.                                       | FRONT EDGE   | 30x2 | 50x1800mm                                                                           | HB500 |                                                 |
| 2.                                       | BOTTOM PLATE | 15mm |                                                                                     | HB450 |                                                 |
| 3.                                       | SIDE MEMBER  | 15mm |                                                                                     | HB500 |                                                 |
| 4.                                       |              |      |                                                                                     |       |                                                 |
| 5.                                       |              |      |                                                                                     |       |                                                 |
| 6.                                       |              |      |                                                                                     |       |                                                 |
| This drawing and design is our property, |              |      | SURFACE TREATMENT ACCORDING TO: P17.01 UNLESS OTHERWISE SPECIF DIMENSIONS ARE IN mm |       | UNLESS OTHERWISE SPECIFIED DIMENSIONS ARE IN mm |