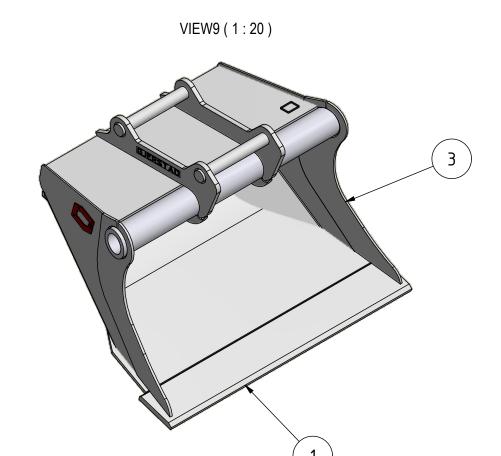

## Recommended machine weight:

| SPECIFICATION                            |              |      |                                                                                     |       |                                                 |
|------------------------------------------|--------------|------|-------------------------------------------------------------------------------------|-------|-------------------------------------------------|
| POS                                      | TITLE        |      | MATERIAL                                                                            |       | DESCRIPTION                                     |
| 1.                                       | FRONT EDGE   | 30x2 | 50x1800mm                                                                           | HB500 |                                                 |
| 2.                                       | BOTTOM PLATE | 15mm |                                                                                     | HB450 |                                                 |
| 3.                                       | SIDE MEMBER  | 15mm |                                                                                     | HB500 |                                                 |
| 4.                                       |              |      |                                                                                     |       |                                                 |
| 5.                                       |              |      |                                                                                     |       |                                                 |
| 6.                                       |              |      |                                                                                     |       |                                                 |
| This drawing and design is our property, |              |      | SURFACE TREATMENT ACCORDING TO: P17.01 UNLESS OTHERWISE SPECIF DIMENSIONS ARE IN mm |       | UNLESS OTHERWISE SPECIFIED DIMENSIONS ARE IN mm |

This drawing and design is our property, and NOT allowed copied or used without our permission. Any misuse can lead to prosecution and/or liability for compensation according to law.

G HD GRADING BUCKET 1100L SAE S70 STRAIGHT FRONT 1800mm