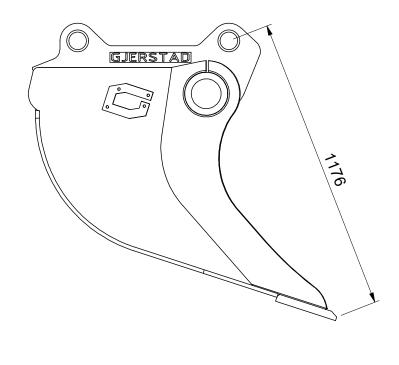

## Recommended machine weight:

| SPECIFICATION                            |              |      |                                                                                     |       |                                                 |
|------------------------------------------|--------------|------|-------------------------------------------------------------------------------------|-------|-------------------------------------------------|
| POS                                      | TITLE        |      | MATERIAL                                                                            |       | DESCRIPTION                                     |
| 1.                                       | FRONT EDGE   | 30x2 | 50x1800mm                                                                           | HB500 |                                                 |
| 2.                                       | BOTTOM PLATE | 15mm |                                                                                     | HB450 |                                                 |
| 3.                                       | SIDE MEMBER  | 15mm |                                                                                     | HB500 |                                                 |
| 4.                                       |              |      |                                                                                     |       |                                                 |
| 5.                                       |              |      |                                                                                     |       |                                                 |
| 6.                                       |              |      |                                                                                     |       |                                                 |
| This drawing and design is our property, |              |      | SURFACE TREATMENT ACCORDING TO: P17.01 UNLESS OTHERWISE SPECIF DIMENSIONS ARE IN mm |       | UNLESS OTHERWISE SPECIFIED DIMENSIONS ARE IN mm |