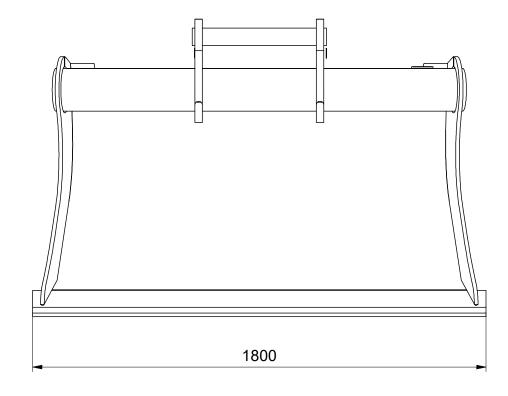

## Recommended machine weight:

| SPECIFICATION                            |              |      |                                                                                     |       |                                                 |
|------------------------------------------|--------------|------|-------------------------------------------------------------------------------------|-------|-------------------------------------------------|
| POS                                      | TITLE        |      | MATERIAL                                                                            |       | DESCRIPTION                                     |
| 1.                                       | FRONT EDGE   | 30x2 | 50x1800mm                                                                           | HB500 |                                                 |
| 2.                                       | BOTTOM PLATE | 15mm |                                                                                     | HB450 |                                                 |
| 3.                                       | SIDE MEMBER  | 15mm |                                                                                     | HB500 |                                                 |
| 4.                                       |              |      |                                                                                     |       |                                                 |
| 5.                                       |              |      |                                                                                     |       |                                                 |
| 6.                                       |              |      |                                                                                     |       |                                                 |
| This drawing and design is our property, |              |      | SURFACE TREATMENT ACCORDING TO: P17.01 UNLESS OTHERWISE SPECIF DIMENSIONS ARE IN mm |       | UNLESS OTHERWISE SPECIFIED DIMENSIONS ARE IN mm |