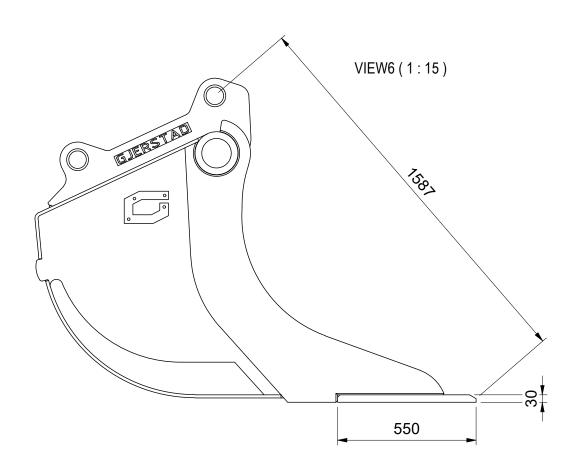

## Recommended machine weight:

| SPECIFICATION |              |          |              |
|---------------|--------------|----------|--------------|
| POS           | TITLE        | MATERIAL | DESCRIPTION  |
| 1.            | BOTTOM PLATE | HB400    | 12mm         |
| 2.            | FRONT EDGE   | HB400    | 650x550x30mm |
| 3.            | SIDE MEMBER  | HB400    | 20mm         |
| 4.            | WEAR PLATE   | HB400    | 10mm         |
| 5.            |              |          |              |
| 6.            |              |          |              |