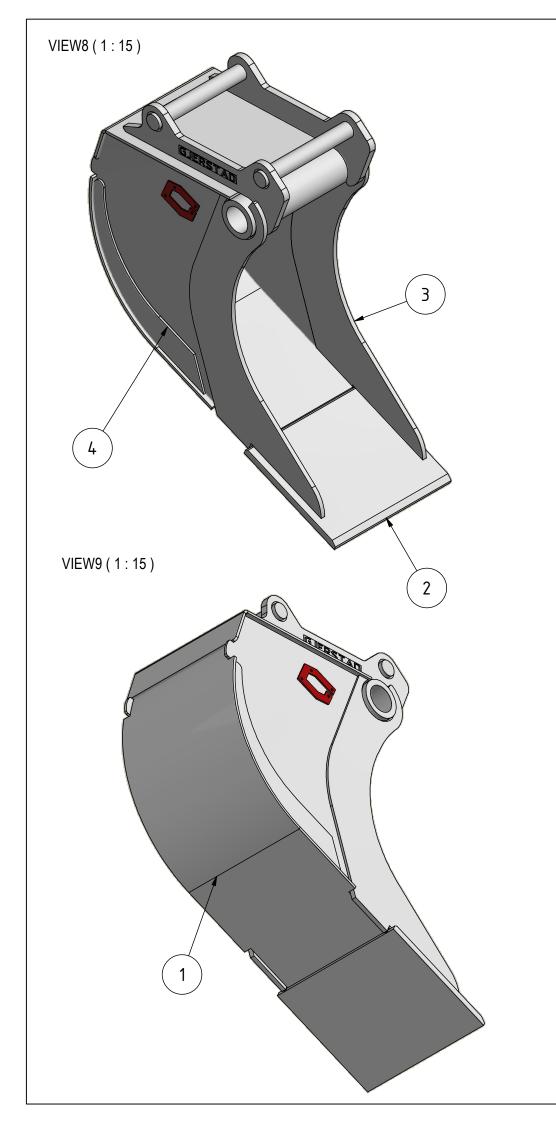

## Recommended machine weight:

| SPECIFICATION |              |          |              |
|---------------|--------------|----------|--------------|
| POS           | TITLE        | MATERIAL | DESCRIPTION  |
| 1.            | BOTTOM PLATE | HB400    | 12mm         |
| 2.            | FRONT EDGE   | HB400    | 650x550x30mm |
| 3.            | SIDE MEMBER  | HB400    | 20mm         |
| 4.            | WEAR PLATE   | HB400    | 10mm         |
| 5.            |              |          |              |
| 6.            |              |          |              |