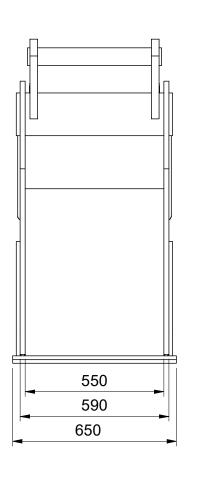

## Recommended machine weight:

| SPECIFICATION |              |          |              |
|---------------|--------------|----------|--------------|
| POS           | TITLE        | MATERIAL | DESCRIPTION  |
| 1.            | BOTTOM PLATE | HB400    | 12mm         |
| 2.            | FRONT EDGE   | HB400    | 650x550x30mm |
| 3.            | SIDE MEMBER  | HB400    | 20mm         |
| 4.            | WEAR PLATE   | HB400    | 10mm         |
| 5.            |              |          |              |
| 6.            |              |          |              |