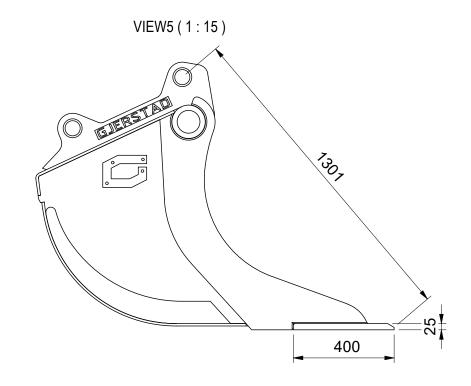

|                                                                                                                                                                                                 |                                                                                                                                                                                                                                                                                       | CATION                                                                                                                                                                                                                                                                            |                                                                                                                                                                                                                                                                                                        |                                                                                                                                                                                                                                                                                                                                                                                                   |                                                                                                                                                                                                                                                                                       |
|-------------------------------------------------------------------------------------------------------------------------------------------------------------------------------------------------|---------------------------------------------------------------------------------------------------------------------------------------------------------------------------------------------------------------------------------------------------------------------------------------|-----------------------------------------------------------------------------------------------------------------------------------------------------------------------------------------------------------------------------------------------------------------------------------|--------------------------------------------------------------------------------------------------------------------------------------------------------------------------------------------------------------------------------------------------------------------------------------------------------|---------------------------------------------------------------------------------------------------------------------------------------------------------------------------------------------------------------------------------------------------------------------------------------------------------------------------------------------------------------------------------------------------|---------------------------------------------------------------------------------------------------------------------------------------------------------------------------------------------------------------------------------------------------------------------------------------|
| TITLE                                                                                                                                                                                           |                                                                                                                                                                                                                                                                                       | MATERIAL                                                                                                                                                                                                                                                                          |                                                                                                                                                                                                                                                                                                        | DESCRIPTION                                                                                                                                                                                                                                                                                                                                                                                       |                                                                                                                                                                                                                                                                                       |
| BOTTOM PLATE                                                                                                                                                                                    | HB400                                                                                                                                                                                                                                                                                 |                                                                                                                                                                                                                                                                                   |                                                                                                                                                                                                                                                                                                        | 10mm                                                                                                                                                                                                                                                                                                                                                                                              |                                                                                                                                                                                                                                                                                       |
| FRONT EDGE                                                                                                                                                                                      | HB400                                                                                                                                                                                                                                                                                 |                                                                                                                                                                                                                                                                                   |                                                                                                                                                                                                                                                                                                        | 600x400x25mm                                                                                                                                                                                                                                                                                                                                                                                      |                                                                                                                                                                                                                                                                                       |
| SIDE MEMBER                                                                                                                                                                                     | HB400                                                                                                                                                                                                                                                                                 |                                                                                                                                                                                                                                                                                   | 15mm                                                                                                                                                                                                                                                                                                   |                                                                                                                                                                                                                                                                                                                                                                                                   |                                                                                                                                                                                                                                                                                       |
| WEAR PLATE                                                                                                                                                                                      | HB400                                                                                                                                                                                                                                                                                 |                                                                                                                                                                                                                                                                                   | 10mm                                                                                                                                                                                                                                                                                                   |                                                                                                                                                                                                                                                                                                                                                                                                   |                                                                                                                                                                                                                                                                                       |
|                                                                                                                                                                                                 |                                                                                                                                                                                                                                                                                       |                                                                                                                                                                                                                                                                                   |                                                                                                                                                                                                                                                                                                        |                                                                                                                                                                                                                                                                                                                                                                                                   |                                                                                                                                                                                                                                                                                       |
|                                                                                                                                                                                                 |                                                                                                                                                                                                                                                                                       |                                                                                                                                                                                                                                                                                   |                                                                                                                                                                                                                                                                                                        |                                                                                                                                                                                                                                                                                                                                                                                                   |                                                                                                                                                                                                                                                                                       |
| This drawing and design is our property,<br>and NOT allowed copied or used without our permission.<br>Any misuse can lead to prosecution and/or liability<br>for compensation according to law. |                                                                                                                                                                                                                                                                                       | SURFACE TREATMENT ACCORDING TO: P17.01                                                                                                                                                                                                                                            |                                                                                                                                                                                                                                                                                                        | 01                                                                                                                                                                                                                                                                                                                                                                                                | UNLESS OTHERWISE SPECIFIED DIMENSIONS ARE IN mm                                                                                                                                                                                                                                       |
| BLE BUCKET 0420L SAE S60                                                                                                                                                                        |                                                                                                                                                                                                                                                                                       | Scale:                                                                                                                                                                                                                                                                            | Projection:                                                                                                                                                                                                                                                                                            | <del>+</del>                                                                                                                                                                                                                                                                                                                                                                                      | Date: 04.01.2021  Draw.: PL  Contr.:                                                                                                                                                                                                                                                  |
| Gjerstad Products AS Gjerstadveien 373, N-4993 sundebru www.gjerstad.com                                                                                                                        | Draw.no.:                                                                                                                                                                                                                                                                             | 1                                                                                                                                                                                                                                                                                 | GE72                                                                                                                                                                                                                                                                                                   | 10                                                                                                                                                                                                                                                                                                                                                                                                | journal                                                                                                                                                                                                                                                                               |
|                                                                                                                                                                                                 | FRONT EDGE  SIDE MEMBER  WEAR PLATE  Indicate the design is our property, and copied or used without our permission. In lead to prosecution and/or liability on according to law.  BLE BUCKET 0420L SAE S60  IT FRONT 600mm  Gjerstad Products AS  Gjerstadveien 373, N-4993 sundebru | FRONT EDGE  SIDE MEMBER  WEAR PLATE  HB4  Ind design is our property, and copied or used without our permission. In lead to prosecution and/or liability on according to law.  BLE BUCKET 0420L SAE S60  IT FRONT 600mm  Gjerstad Products AS  Gjerstadveien 373, N-4993 sundebru | FRONT EDGE  SIDE MEMBER  WEAR PLATE  HB400  WEAR PLATE  HB400  SURFACE TREATME  do copied or used without our permission. In lead to prosecution and/or liability on according to law.  Scale:  BLE BUCKET 0420L SAE S60  IT FRONT 600mm  A3  Gjerstad Products AS  Gjerstadveien 373, N-4993 sundebru | FRONT EDGE  SIDE MEMBER  WEAR PLATE  Indicates the property, and copied or used without our permission. In lead to prosecution and/or liability on according to law.  Scale:  Projection:  BLE BUCKET 0420L SAE S60  IT FRONT 600mm  Gjerstad Products AS  Gjerstadveien 373, N-4993 sundebru  HB400  SURFACE TREATMENT ACCORDING TO: P17.  SURFACE TREATMENT ACCORDING TO: P17.  Draw.no.:  GF72 | FRONT EDGE  SIDE MEMBER  WEAR PLATE  HB400  15mm  HB400  IOMM  HB400  SURFACE TREATMENT ACCORDING TO: P17.01  SURFACE TREATMENT ACCORDING TO: P17.01  SCAIE:  Projection:  BLE BUCKET 0420L SAE S60  IT FRONT 600mm  Gjerstad Products AS  Gjerstadveien 373, N-4993 sundebru  GF7210 |