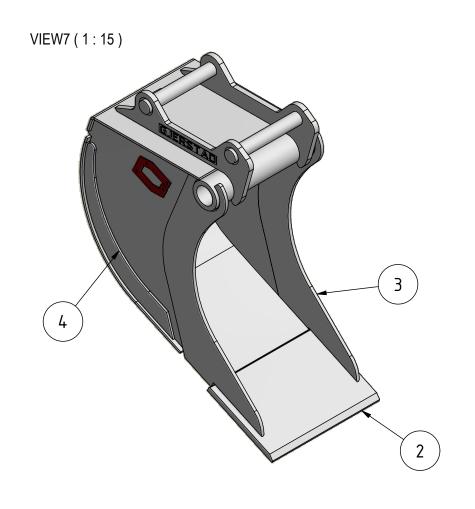

|                                                                                                                                                                                                 |                                                                                                                                                                                                                                                                                       | CATION                                                                                                                                                                                                                                                                            |                                                                                                                                                                                                                                                                                                        |                                                                                                                                                                                                                                                                                                                                                                                                   |                                                                                                                                                                                                                                                                                       |
|-------------------------------------------------------------------------------------------------------------------------------------------------------------------------------------------------|---------------------------------------------------------------------------------------------------------------------------------------------------------------------------------------------------------------------------------------------------------------------------------------|-----------------------------------------------------------------------------------------------------------------------------------------------------------------------------------------------------------------------------------------------------------------------------------|--------------------------------------------------------------------------------------------------------------------------------------------------------------------------------------------------------------------------------------------------------------------------------------------------------|---------------------------------------------------------------------------------------------------------------------------------------------------------------------------------------------------------------------------------------------------------------------------------------------------------------------------------------------------------------------------------------------------|---------------------------------------------------------------------------------------------------------------------------------------------------------------------------------------------------------------------------------------------------------------------------------------|
| TITLE                                                                                                                                                                                           |                                                                                                                                                                                                                                                                                       | MATERIAL                                                                                                                                                                                                                                                                          |                                                                                                                                                                                                                                                                                                        | DESCRIPTION                                                                                                                                                                                                                                                                                                                                                                                       |                                                                                                                                                                                                                                                                                       |
| BOTTOM PLATE                                                                                                                                                                                    | HB400                                                                                                                                                                                                                                                                                 |                                                                                                                                                                                                                                                                                   |                                                                                                                                                                                                                                                                                                        | 10mm                                                                                                                                                                                                                                                                                                                                                                                              |                                                                                                                                                                                                                                                                                       |
| FRONT EDGE                                                                                                                                                                                      | HB400                                                                                                                                                                                                                                                                                 |                                                                                                                                                                                                                                                                                   |                                                                                                                                                                                                                                                                                                        | 600x400x25mm                                                                                                                                                                                                                                                                                                                                                                                      |                                                                                                                                                                                                                                                                                       |
| SIDE MEMBER                                                                                                                                                                                     | HB400                                                                                                                                                                                                                                                                                 |                                                                                                                                                                                                                                                                                   | 15mm                                                                                                                                                                                                                                                                                                   |                                                                                                                                                                                                                                                                                                                                                                                                   |                                                                                                                                                                                                                                                                                       |
| WEAR PLATE                                                                                                                                                                                      | HB400                                                                                                                                                                                                                                                                                 |                                                                                                                                                                                                                                                                                   | 10mm                                                                                                                                                                                                                                                                                                   |                                                                                                                                                                                                                                                                                                                                                                                                   |                                                                                                                                                                                                                                                                                       |
|                                                                                                                                                                                                 |                                                                                                                                                                                                                                                                                       |                                                                                                                                                                                                                                                                                   |                                                                                                                                                                                                                                                                                                        |                                                                                                                                                                                                                                                                                                                                                                                                   |                                                                                                                                                                                                                                                                                       |
|                                                                                                                                                                                                 |                                                                                                                                                                                                                                                                                       |                                                                                                                                                                                                                                                                                   |                                                                                                                                                                                                                                                                                                        |                                                                                                                                                                                                                                                                                                                                                                                                   |                                                                                                                                                                                                                                                                                       |
| This drawing and design is our property,<br>and NOT allowed copied or used without our permission.<br>Any misuse can lead to prosecution and/or liability<br>for compensation according to law. |                                                                                                                                                                                                                                                                                       | SURFACE TREATMENT ACCORDING TO: P17.01                                                                                                                                                                                                                                            |                                                                                                                                                                                                                                                                                                        | 01                                                                                                                                                                                                                                                                                                                                                                                                | UNLESS OTHERWISE SPECIFIED DIMENSIONS ARE IN mm                                                                                                                                                                                                                                       |
| BLE BUCKET 0420L SAE S60                                                                                                                                                                        |                                                                                                                                                                                                                                                                                       | Scale:                                                                                                                                                                                                                                                                            | Projection:                                                                                                                                                                                                                                                                                            | <del>+</del>                                                                                                                                                                                                                                                                                                                                                                                      | Date: 04.01.2021  Draw.: PL  Contr.:                                                                                                                                                                                                                                                  |
| Gjerstad Products AS Gjerstadveien 373, N-4993 sundebru www.gjerstad.com                                                                                                                        | Draw.no.:                                                                                                                                                                                                                                                                             | 1                                                                                                                                                                                                                                                                                 | GE72                                                                                                                                                                                                                                                                                                   | 10                                                                                                                                                                                                                                                                                                                                                                                                | journal                                                                                                                                                                                                                                                                               |
|                                                                                                                                                                                                 | FRONT EDGE  SIDE MEMBER  WEAR PLATE  Indicate the design is our property, and copied or used without our permission. In lead to prosecution and/or liability on according to law.  BLE BUCKET 0420L SAE S60  IT FRONT 600mm  Gjerstad Products AS  Gjerstadveien 373, N-4993 sundebru | FRONT EDGE  SIDE MEMBER  WEAR PLATE  HB4  Ind design is our property, and copied or used without our permission. In lead to prosecution and/or liability on according to law.  BLE BUCKET 0420L SAE S60  IT FRONT 600mm  Gjerstad Products AS  Gjerstadveien 373, N-4993 sundebru | FRONT EDGE  SIDE MEMBER  WEAR PLATE  HB400  WEAR PLATE  HB400  SURFACE TREATME  do copied or used without our permission. In lead to prosecution and/or liability on according to law.  Scale:  BLE BUCKET 0420L SAE S60  IT FRONT 600mm  A3  Gjerstad Products AS  Gjerstadveien 373, N-4993 sundebru | FRONT EDGE  SIDE MEMBER  WEAR PLATE  Indicates the property, and copied or used without our permission. In lead to prosecution and/or liability on according to law.  Scale:  Projection:  BLE BUCKET 0420L SAE S60  IT FRONT 600mm  Gjerstad Products AS  Gjerstadveien 373, N-4993 sundebru  HB400  SURFACE TREATMENT ACCORDING TO: P17.  SURFACE TREATMENT ACCORDING TO: P17.  Draw.no.:  GF72 | FRONT EDGE  SIDE MEMBER  WEAR PLATE  HB400  15mm  HB400  IOMM  HB400  SURFACE TREATMENT ACCORDING TO: P17.01  SURFACE TREATMENT ACCORDING TO: P17.01  SCAIE:  Projection:  BLE BUCKET 0420L SAE S60  IT FRONT 600mm  Gjerstad Products AS  Gjerstadveien 373, N-4993 sundebru  GF7210 |