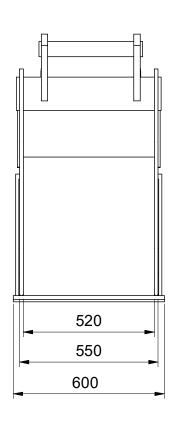

|                                                                                                                                                                                                 |                                                                                                                                                                                                                                                                                       | CATION                                                                                                                                                                                                                                                                            |                                                                                                                                                                                                                                                                                                        |                                                                                                                                                                                                                                                                                                                                                                                                   |                                                                                                                                                                                                                                                                                       |
|-------------------------------------------------------------------------------------------------------------------------------------------------------------------------------------------------|---------------------------------------------------------------------------------------------------------------------------------------------------------------------------------------------------------------------------------------------------------------------------------------|-----------------------------------------------------------------------------------------------------------------------------------------------------------------------------------------------------------------------------------------------------------------------------------|--------------------------------------------------------------------------------------------------------------------------------------------------------------------------------------------------------------------------------------------------------------------------------------------------------|---------------------------------------------------------------------------------------------------------------------------------------------------------------------------------------------------------------------------------------------------------------------------------------------------------------------------------------------------------------------------------------------------|---------------------------------------------------------------------------------------------------------------------------------------------------------------------------------------------------------------------------------------------------------------------------------------|
| TITLE                                                                                                                                                                                           |                                                                                                                                                                                                                                                                                       | MATERIAL                                                                                                                                                                                                                                                                          |                                                                                                                                                                                                                                                                                                        | DESCRIPTION                                                                                                                                                                                                                                                                                                                                                                                       |                                                                                                                                                                                                                                                                                       |
| BOTTOM PLATE                                                                                                                                                                                    | HB400                                                                                                                                                                                                                                                                                 |                                                                                                                                                                                                                                                                                   |                                                                                                                                                                                                                                                                                                        | 10mm                                                                                                                                                                                                                                                                                                                                                                                              |                                                                                                                                                                                                                                                                                       |
| FRONT EDGE                                                                                                                                                                                      | HB400                                                                                                                                                                                                                                                                                 |                                                                                                                                                                                                                                                                                   |                                                                                                                                                                                                                                                                                                        | 600x400x25mm                                                                                                                                                                                                                                                                                                                                                                                      |                                                                                                                                                                                                                                                                                       |
| SIDE MEMBER                                                                                                                                                                                     | HB400                                                                                                                                                                                                                                                                                 |                                                                                                                                                                                                                                                                                   | 15mm                                                                                                                                                                                                                                                                                                   |                                                                                                                                                                                                                                                                                                                                                                                                   |                                                                                                                                                                                                                                                                                       |
| WEAR PLATE                                                                                                                                                                                      | HB400                                                                                                                                                                                                                                                                                 |                                                                                                                                                                                                                                                                                   | 10mm                                                                                                                                                                                                                                                                                                   |                                                                                                                                                                                                                                                                                                                                                                                                   |                                                                                                                                                                                                                                                                                       |
|                                                                                                                                                                                                 |                                                                                                                                                                                                                                                                                       |                                                                                                                                                                                                                                                                                   |                                                                                                                                                                                                                                                                                                        |                                                                                                                                                                                                                                                                                                                                                                                                   |                                                                                                                                                                                                                                                                                       |
|                                                                                                                                                                                                 |                                                                                                                                                                                                                                                                                       |                                                                                                                                                                                                                                                                                   |                                                                                                                                                                                                                                                                                                        |                                                                                                                                                                                                                                                                                                                                                                                                   |                                                                                                                                                                                                                                                                                       |
| This drawing and design is our property,<br>and NOT allowed copied or used without our permission.<br>Any misuse can lead to prosecution and/or liability<br>for compensation according to law. |                                                                                                                                                                                                                                                                                       | SURFACE TREATMENT ACCORDING TO: P17.01                                                                                                                                                                                                                                            |                                                                                                                                                                                                                                                                                                        | 01                                                                                                                                                                                                                                                                                                                                                                                                | UNLESS OTHERWISE SPECIFIED DIMENSIONS ARE IN mm                                                                                                                                                                                                                                       |
| BLE BUCKET 0420L SAE S60                                                                                                                                                                        |                                                                                                                                                                                                                                                                                       | Scale:                                                                                                                                                                                                                                                                            | Projection:                                                                                                                                                                                                                                                                                            | <del>+</del>                                                                                                                                                                                                                                                                                                                                                                                      | Date: 04.01.2021  Draw.: PL  Contr.:                                                                                                                                                                                                                                                  |
| Gjerstad Products AS Gjerstadveien 373, N-4993 sundebru www.gjerstad.com                                                                                                                        | Draw.no.:                                                                                                                                                                                                                                                                             | 1                                                                                                                                                                                                                                                                                 | GE72                                                                                                                                                                                                                                                                                                   | 10                                                                                                                                                                                                                                                                                                                                                                                                | journal                                                                                                                                                                                                                                                                               |
|                                                                                                                                                                                                 | FRONT EDGE  SIDE MEMBER  WEAR PLATE  Indicate the design is our property, and copied or used without our permission. In lead to prosecution and/or liability on according to law.  BLE BUCKET 0420L SAE S60  IT FRONT 600mm  Gjerstad Products AS  Gjerstadveien 373, N-4993 sundebru | FRONT EDGE  SIDE MEMBER  WEAR PLATE  HB4  Ind design is our property, and copied or used without our permission. In lead to prosecution and/or liability on according to law.  BLE BUCKET 0420L SAE S60  IT FRONT 600mm  Gjerstad Products AS  Gjerstadveien 373, N-4993 sundebru | FRONT EDGE  SIDE MEMBER  WEAR PLATE  HB400  WEAR PLATE  HB400  SURFACE TREATME  do copied or used without our permission. In lead to prosecution and/or liability on according to law.  Scale:  BLE BUCKET 0420L SAE S60  IT FRONT 600mm  A3  Gjerstad Products AS  Gjerstadveien 373, N-4993 sundebru | FRONT EDGE  SIDE MEMBER  WEAR PLATE  Indicates the property, and copied or used without our permission. In lead to prosecution and/or liability on according to law.  Scale:  Projection:  BLE BUCKET 0420L SAE S60  IT FRONT 600mm  Gjerstad Products AS  Gjerstadveien 373, N-4993 sundebru  HB400  SURFACE TREATMENT ACCORDING TO: P17.  SURFACE TREATMENT ACCORDING TO: P17.  Draw.no.:  GF72 | FRONT EDGE  SIDE MEMBER  WEAR PLATE  HB400  15mm  HB400  IOMM  HB400  SURFACE TREATMENT ACCORDING TO: P17.01  SURFACE TREATMENT ACCORDING TO: P17.01  SCAIE:  Projection:  BLE BUCKET 0420L SAE S60  IT FRONT 600mm  Gjerstad Products AS  Gjerstadveien 373, N-4993 sundebru  GF7210 |