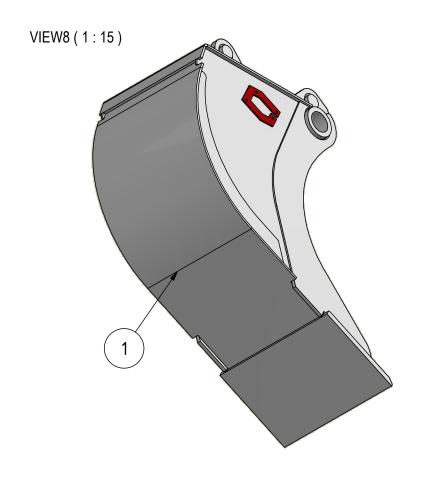

|                                                                                                                                                                                                 |                                                                                                                                                                                                                                                                                       | CATION                                                                                                                                                                                                                                                                            |                                                                                                                                                                                                                                                                                                        |                                                                                                                                                                                                                                                                                                                                                                                                   |                                                                                                                                                                                                                                                                                       |
|-------------------------------------------------------------------------------------------------------------------------------------------------------------------------------------------------|---------------------------------------------------------------------------------------------------------------------------------------------------------------------------------------------------------------------------------------------------------------------------------------|-----------------------------------------------------------------------------------------------------------------------------------------------------------------------------------------------------------------------------------------------------------------------------------|--------------------------------------------------------------------------------------------------------------------------------------------------------------------------------------------------------------------------------------------------------------------------------------------------------|---------------------------------------------------------------------------------------------------------------------------------------------------------------------------------------------------------------------------------------------------------------------------------------------------------------------------------------------------------------------------------------------------|---------------------------------------------------------------------------------------------------------------------------------------------------------------------------------------------------------------------------------------------------------------------------------------|
| TITLE                                                                                                                                                                                           |                                                                                                                                                                                                                                                                                       | MATERIAL                                                                                                                                                                                                                                                                          |                                                                                                                                                                                                                                                                                                        | DESCRIPTION                                                                                                                                                                                                                                                                                                                                                                                       |                                                                                                                                                                                                                                                                                       |
| BOTTOM PLATE                                                                                                                                                                                    | HB400                                                                                                                                                                                                                                                                                 |                                                                                                                                                                                                                                                                                   |                                                                                                                                                                                                                                                                                                        | 10mm                                                                                                                                                                                                                                                                                                                                                                                              |                                                                                                                                                                                                                                                                                       |
| FRONT EDGE                                                                                                                                                                                      | HB400                                                                                                                                                                                                                                                                                 |                                                                                                                                                                                                                                                                                   |                                                                                                                                                                                                                                                                                                        | 600x400x25mm                                                                                                                                                                                                                                                                                                                                                                                      |                                                                                                                                                                                                                                                                                       |
| SIDE MEMBER                                                                                                                                                                                     | HB400                                                                                                                                                                                                                                                                                 |                                                                                                                                                                                                                                                                                   | 15mm                                                                                                                                                                                                                                                                                                   |                                                                                                                                                                                                                                                                                                                                                                                                   |                                                                                                                                                                                                                                                                                       |
| WEAR PLATE                                                                                                                                                                                      | HB400                                                                                                                                                                                                                                                                                 |                                                                                                                                                                                                                                                                                   | 10mm                                                                                                                                                                                                                                                                                                   |                                                                                                                                                                                                                                                                                                                                                                                                   |                                                                                                                                                                                                                                                                                       |
|                                                                                                                                                                                                 |                                                                                                                                                                                                                                                                                       |                                                                                                                                                                                                                                                                                   |                                                                                                                                                                                                                                                                                                        |                                                                                                                                                                                                                                                                                                                                                                                                   |                                                                                                                                                                                                                                                                                       |
|                                                                                                                                                                                                 |                                                                                                                                                                                                                                                                                       |                                                                                                                                                                                                                                                                                   |                                                                                                                                                                                                                                                                                                        |                                                                                                                                                                                                                                                                                                                                                                                                   |                                                                                                                                                                                                                                                                                       |
| This drawing and design is our property,<br>and NOT allowed copied or used without our permission.<br>Any misuse can lead to prosecution and/or liability<br>for compensation according to law. |                                                                                                                                                                                                                                                                                       | SURFACE TREATMENT ACCORDING TO: P17.01                                                                                                                                                                                                                                            |                                                                                                                                                                                                                                                                                                        | 01                                                                                                                                                                                                                                                                                                                                                                                                | UNLESS OTHERWISE SPECIFIED DIMENSIONS ARE IN mm                                                                                                                                                                                                                                       |
| BLE BUCKET 0420L SAE S60                                                                                                                                                                        |                                                                                                                                                                                                                                                                                       | Scale:                                                                                                                                                                                                                                                                            | Projection:                                                                                                                                                                                                                                                                                            | <del>+</del>                                                                                                                                                                                                                                                                                                                                                                                      | Date: 04.01.2021  Draw.: PL  Contr.:                                                                                                                                                                                                                                                  |
| Gjerstad Products AS Gjerstadveien 373, N-4993 sundebru www.gjerstad.com                                                                                                                        | Draw.no.:                                                                                                                                                                                                                                                                             | 1                                                                                                                                                                                                                                                                                 | GE72                                                                                                                                                                                                                                                                                                   | 10                                                                                                                                                                                                                                                                                                                                                                                                | journal                                                                                                                                                                                                                                                                               |
|                                                                                                                                                                                                 | FRONT EDGE  SIDE MEMBER  WEAR PLATE  Indicate the design is our property, and copied or used without our permission. In lead to prosecution and/or liability on according to law.  BLE BUCKET 0420L SAE S60  IT FRONT 600mm  Gjerstad Products AS  Gjerstadveien 373, N-4993 sundebru | FRONT EDGE  SIDE MEMBER  WEAR PLATE  HB4  Ind design is our property, and copied or used without our permission. In lead to prosecution and/or liability on according to law.  BLE BUCKET 0420L SAE S60  IT FRONT 600mm  Gjerstad Products AS  Gjerstadveien 373, N-4993 sundebru | FRONT EDGE  SIDE MEMBER  WEAR PLATE  HB400  WEAR PLATE  HB400  SURFACE TREATME  do copied or used without our permission. In lead to prosecution and/or liability on according to law.  Scale:  BLE BUCKET 0420L SAE S60  IT FRONT 600mm  A3  Gjerstad Products AS  Gjerstadveien 373, N-4993 sundebru | FRONT EDGE  SIDE MEMBER  WEAR PLATE  Indicates the property, and copied or used without our permission. In lead to prosecution and/or liability on according to law.  Scale:  Projection:  BLE BUCKET 0420L SAE S60  IT FRONT 600mm  Gjerstad Products AS  Gjerstadveien 373, N-4993 sundebru  HB400  SURFACE TREATMENT ACCORDING TO: P17.  SURFACE TREATMENT ACCORDING TO: P17.  Draw.no.:  GF72 | FRONT EDGE  SIDE MEMBER  WEAR PLATE  HB400  15mm  HB400  IOMM  HB400  SURFACE TREATMENT ACCORDING TO: P17.01  SURFACE TREATMENT ACCORDING TO: P17.01  SCAIE:  Projection:  BLE BUCKET 0420L SAE S60  IT FRONT 600mm  Gjerstad Products AS  Gjerstadveien 373, N-4993 sundebru  GF7210 |