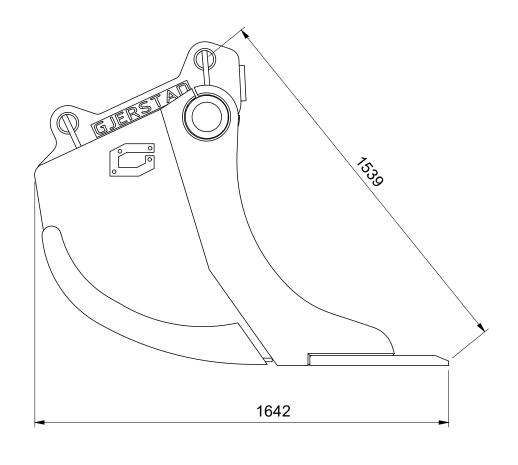

## Recommended machine weight:

| SPECIFICATION |     |              |          |               |
|---------------|-----|--------------|----------|---------------|
|               | POS | TITLE        | MATERIAL | DESCRIPTION   |
|               | 1.  | BOTTOM PLATE | HB400    | 10mm          |
|               | 2.  | SIDE KNIFE   | HB500    | 20mm          |
|               | 3.  | FRONT EDGE   | HB400    | 40x550x1150mm |
|               | 4.  | WEAR STRIPS  | HB500    | 15x80mm       |
|               | 5.  |              |          |               |
|               | 6.  |              |          |               |