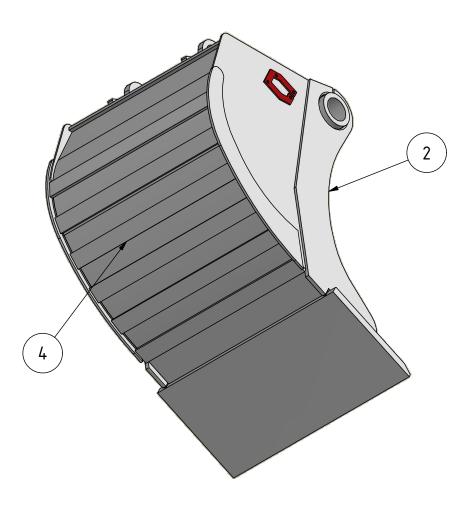

## Recommended machine weight:

| SPECIFICATION |     |              |          |               |
|---------------|-----|--------------|----------|---------------|
|               | POS | TITLE        | MATERIAL | DESCRIPTION   |
|               | 1.  | BOTTOM PLATE | HB400    | 10mm          |
|               | 2.  | SIDE KNIFE   | HB500    | 20mm          |
|               | 3.  | FRONT EDGE   | HB400    | 40x550x1150mm |
|               | 4.  | WEAR STRIPS  | HB500    | 15x80mm       |
|               | 5.  |              |          |               |
|               | 6.  |              |          |               |