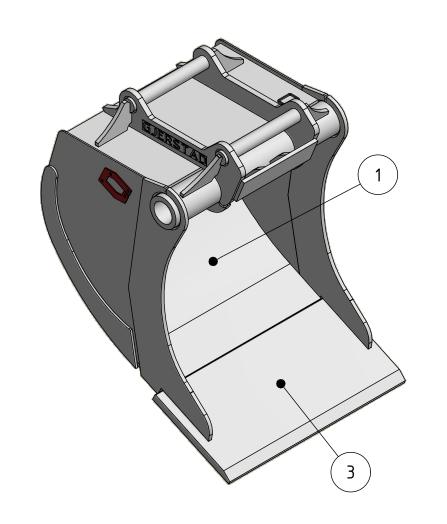

## Recommended machine weight:

| SPECIFICATION |     |              |          |               |
|---------------|-----|--------------|----------|---------------|
|               | POS | TITLE        | MATERIAL | DESCRIPTION   |
|               | 1.  | BOTTOM PLATE | HB400    | 10mm          |
|               | 2.  | SIDE KNIFE   | HB500    | 20mm          |
|               | 3.  | FRONT EDGE   | HB400    | 40x550x1150mm |
|               | 4.  | WEAR STRIPS  | HB500    | 15x80mm       |
|               | 5.  |              |          |               |
|               | 6.  |              |          |               |