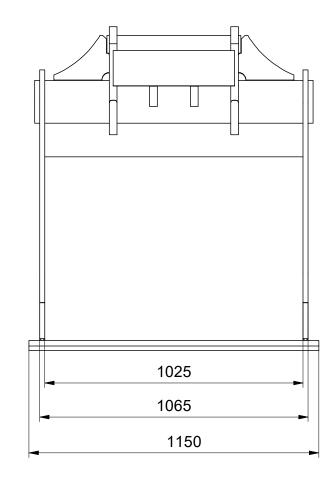

## Recommended machine weight:

| SPECIFICATION |     |              |          |               |
|---------------|-----|--------------|----------|---------------|
|               | POS | TITLE        | MATERIAL | DESCRIPTION   |
|               | 1.  | BOTTOM PLATE | HB400    | 10mm          |
|               | 2.  | SIDE KNIFE   | HB500    | 20mm          |
|               | 3.  | FRONT EDGE   | HB400    | 40x550x1150mm |
|               | 4.  | WEAR STRIPS  | HB500    | 15x80mm       |
|               | 5.  |              |          |               |
|               | 6.  |              |          |               |