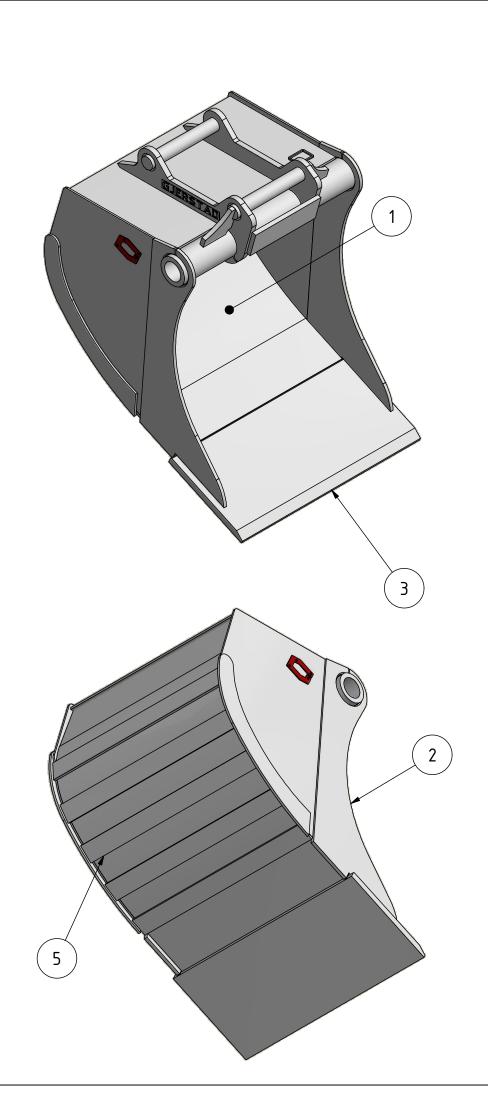

## Recommended machine weight:

| SPECIFICATION |     |              |          |               |
|---------------|-----|--------------|----------|---------------|
|               | POS | TITLE        | MATERIAL | DESCRIPTION   |
|               | 1.  | BOTTOM PLATE | HB400    | 8mm           |
|               | 2.  | SIDE KNIFE   | HB500    | 15mm          |
|               | 3.  | FRONT EDGE   | HB400    | 30x450x1000mm |
|               | 4.  | WEAR STRIPS  | HB500    | 12x80mm       |
|               | 5.  |              |          |               |
|               | 6.  |              |          |               |