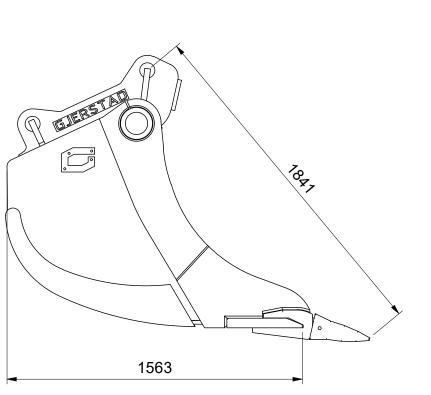

## G HD DIGGING BUCKET 1500L SAE S80

STRAIGHT FRONT 1500mm J460USCO

**Gjerstad Products AS** Gjerstadveien 373, N-4993 sundebru www.gjerstad.com

| SURFACE TREATMEN | NT ACCORDING TO: P17.01 | UNLESS OTHERWISE SPECIFIED<br>DIMENSIONS ARE IN mm |              |  |
|------------------|-------------------------|----------------------------------------------------|--------------|--|
|                  |                         |                                                    | SHEET 1 OF 3 |  |
| Scale:<br>1:20   | Projection:             | Date :                                             |              |  |
| A3               |                         | Draw.:<br>Contr.:                                  |              |  |
|                  |                         |                                                    |              |  |