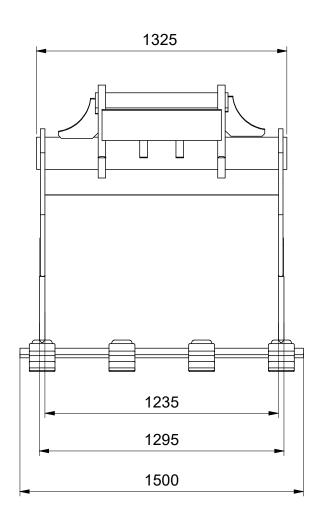

## G HD DIGGING BUCKET 1500L SAE S80

STRAIGHT FRONT 1500mm J460USCO

**Gjerstad Products AS** Gjerstadveien 373, N-4993 sundebru www.gjerstad.com

| SURFACE TREATMEN | NT ACCORDING TO: P17.01 | UNLESS OTHERWISE SPECIFIED<br>DIMENSIONS ARE IN mm |              |  |
|------------------|-------------------------|----------------------------------------------------|--------------|--|
|                  |                         |                                                    | SHEET 1 OF 3 |  |
| Scale:<br>1:20   | Projection:             | Date :                                             |              |  |
| A3               |                         | Draw.:<br>Contr.:                                  |              |  |
|                  |                         |                                                    |              |  |