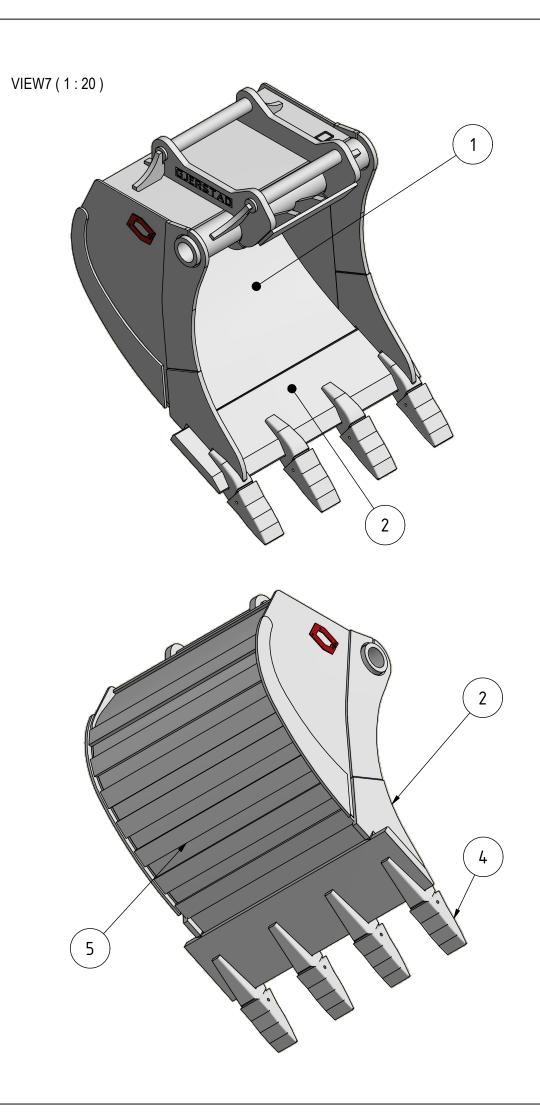

## Recommended machine weight:

| SPECIFICATION |                          |          |                            |  |  |
|---------------|--------------------------|----------|----------------------------|--|--|
| POS           | TITLE                    | MATERIAL | DESCRIPTION                |  |  |
| 1.            | BOTTOM PLATE             | HB400    | 12mm                       |  |  |
| 2.            | LOWER PART OF SIDE KNIFE | HB500    | 30mm                       |  |  |
| 3.            | FRONT EDGE               | HB400    | 50x400x1500mm              |  |  |
| 4.            | GET                      | USCO     | J460                       |  |  |
| 5.            | WEAR RIBS                | HB500    | 20x100mm                   |  |  |
| 6.            |                          |          |                            |  |  |
|               |                          |          | UNLESS OTHERWISE SPECIFIED |  |  |