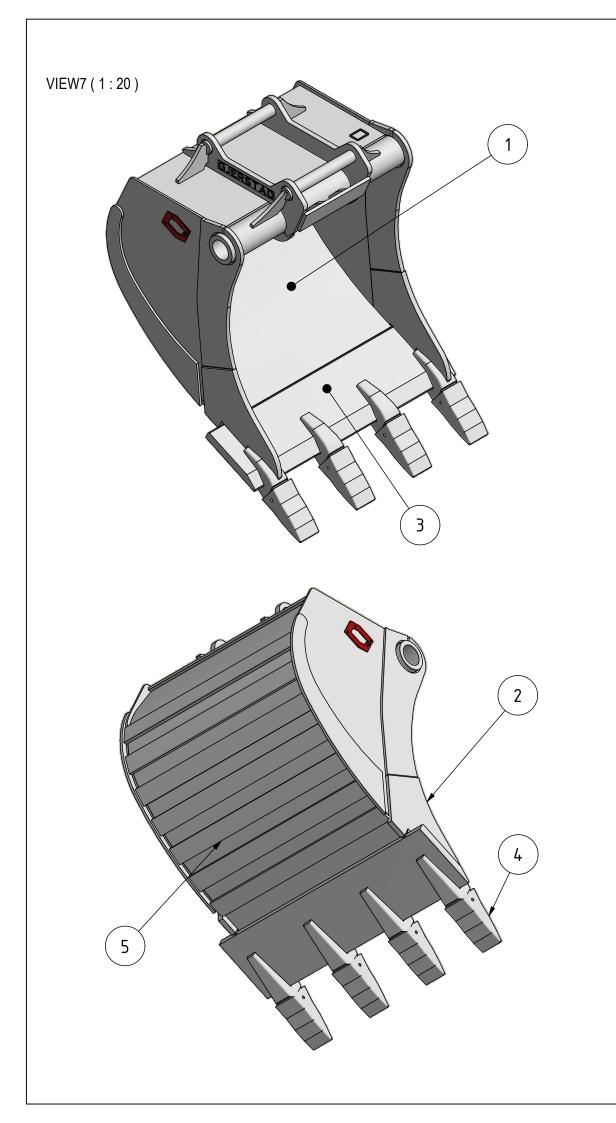

## Recommended machine weight:

| SPECIFICATION |                          |          |               |  |  |  |  |  |  |
|---------------|--------------------------|----------|---------------|--|--|--|--|--|--|
| POS           | TITLE                    | MATERIAL | DESCRIPTION   |  |  |  |  |  |  |
| 1.            | BOTTOM PLATE             | HB400    | 12mm          |  |  |  |  |  |  |
| 2.            | LOWER PART OF SIDE KNIFE | HB500    | 30mm          |  |  |  |  |  |  |
| 3.            | FRONT EDGE               | HB400    | 50x400x1500mm |  |  |  |  |  |  |
| 4.            | GET                      | USC0     | J460          |  |  |  |  |  |  |
| 5.            | WEAR RIBS                | HB500    | 20x100mm      |  |  |  |  |  |  |
| 6.            |                          |          |               |  |  |  |  |  |  |