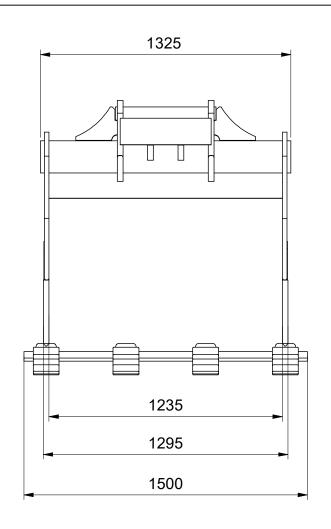

G HD DIGGING BUCKET 1500L SAE S7 STRAIGHT FRONT 1500mm J460USCO

**Gjerstad Products AS** 

Gjerstadveien 373, N-4993 sundebru www.gjerstad.com

|    |           |        | /////////    |         |            |  |  |
|----|-----------|--------|--------------|---------|------------|--|--|
|    |           | Scale: | Projection:  | Date :  | 29.11.2020 |  |  |
| 70 |           | 1:20   | <del>+</del> | Draw.:  | PL         |  |  |
| O  |           | A3     |              | Contr.: |            |  |  |
|    | Draw.no.: |        |              |         |            |  |  |
|    | GE7125    |        |              |         |            |  |  |