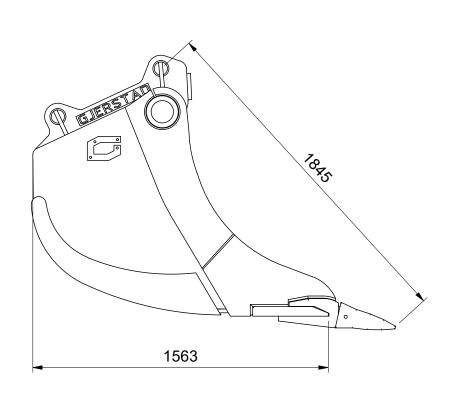

G HD DIGGING BUCKET 1500L SAE S7 STRAIGHT FRONT 1500mm J460USCO

**Gjerstad Products AS** 

Gjerstadveien 373, N-4993 sundebru www.gjerstad.com

|    |           |        | /////////    |         |            |  |  |
|----|-----------|--------|--------------|---------|------------|--|--|
|    |           | Scale: | Projection:  | Date :  | 29.11.2020 |  |  |
| 70 |           | 1:20   | <del>+</del> | Draw.:  | PL         |  |  |
| O  |           | A3     |              | Contr.: |            |  |  |
|    | Draw.no.: |        |              |         |            |  |  |
|    | GE7125    |        |              |         |            |  |  |