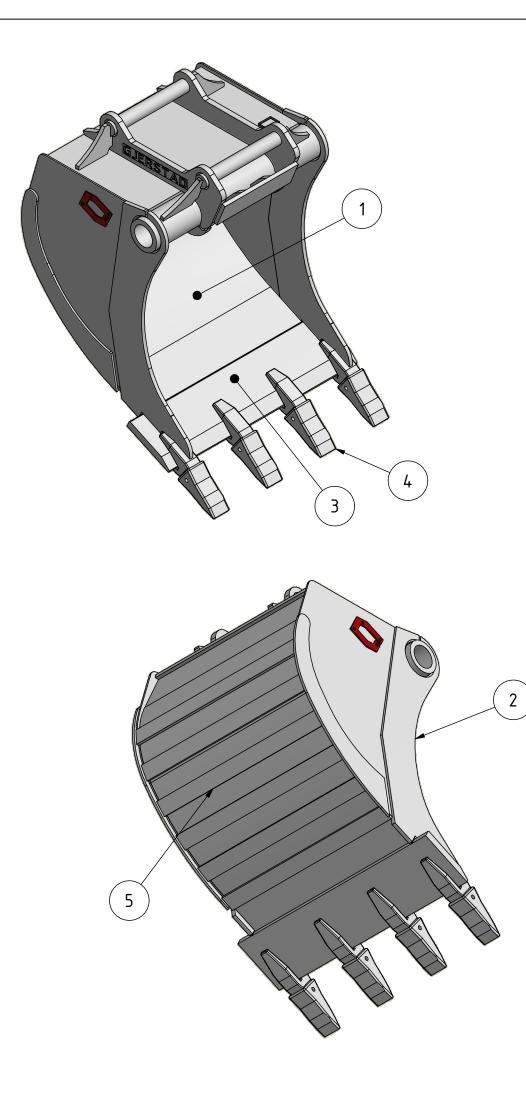

| 1025<br>1065<br>1230                                | mmended machine                                                                                                                           |                                                                                                     | 1392                                      | 1001 |                                           |  |
|-----------------------------------------------------|-------------------------------------------------------------------------------------------------------------------------------------------|-----------------------------------------------------------------------------------------------------|-------------------------------------------|------|-------------------------------------------|--|
| SPECIFICATION                                       |                                                                                                                                           |                                                                                                     |                                           |      |                                           |  |
| POS                                                 | TITLE                                                                                                                                     |                                                                                                     | MATERIAL                                  |      | DESCRIPTION                               |  |
| 1.                                                  | BOTTOM PLATE                                                                                                                              |                                                                                                     | HB400                                     |      | 10mm                                      |  |
| 2.                                                  | SIDE KNIFE                                                                                                                                |                                                                                                     | HB500                                     |      | 20mm                                      |  |
| 3.                                                  | FRONT EDGE                                                                                                                                |                                                                                                     | HB400                                     |      | 40x300x1230mm                             |  |
| 4.                                                  | GET                                                                                                                                       |                                                                                                     | USCO                                      |      | J350                                      |  |
| 5.                                                  | WEAR STRIPS                                                                                                                               |                                                                                                     | HB500                                     |      | 15x80mm                                   |  |
| 6.                                                  |                                                                                                                                           |                                                                                                     |                                           |      |                                           |  |
| This drawing an<br>and NOT allowe<br>Any misuse can | nd design is our property,<br>ed copied or used without our permission.<br>n lead to prosecution and/or liability<br>on according to law. | SURFACE TREATMENT ACCORDING TO: P17.01 UNLESS OTHERWISE SPECIFIED DIMENSIONS ARE IN mm SHEET 1 OF 3 |                                           |      |                                           |  |
|                                                     | Gjerstad Products AS<br>Gjerstadveien 373, N-4993 sundebru                                                                                | Draw.no.:                                                                                           | Scale:<br>A3<br>Frojection:<br>F-<br>GE71 | 21   | Date : 08.12.2020<br>Draw.: PL<br>Contr.: |  |
|                                                     | www.gjerstad.com                                                                                                                          |                                                                                                     | <sup>otal weight:</sup> 914 kg            |      | Revision:                                 |  |
|                                                     |                                                                                                                                           |                                                                                                     |                                           |      | -                                         |  |