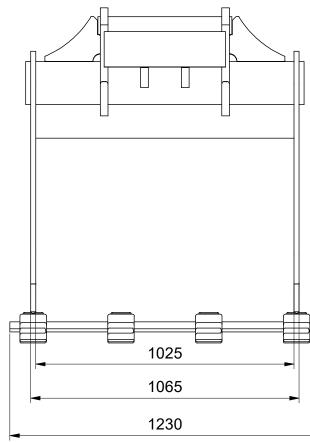

| 1025<br>1065<br>1230                                | mmended machine                                                                                                                           |                                                                                                     | 1392                                      | 1001 |                                           |  |
|-----------------------------------------------------|-------------------------------------------------------------------------------------------------------------------------------------------|-----------------------------------------------------------------------------------------------------|-------------------------------------------|------|-------------------------------------------|--|
| SPECIFICATION                                       |                                                                                                                                           |                                                                                                     |                                           |      |                                           |  |
| POS                                                 | TITLE                                                                                                                                     |                                                                                                     | MATERIAL                                  |      | DESCRIPTION                               |  |
| 1.                                                  | BOTTOM PLATE                                                                                                                              |                                                                                                     | HB400                                     |      | 10mm                                      |  |
| 2.                                                  | SIDE KNIFE                                                                                                                                |                                                                                                     | HB500                                     |      | 20mm                                      |  |
| 3.                                                  | FRONT EDGE                                                                                                                                |                                                                                                     | HB400                                     |      | 40x300x1230mm                             |  |
| 4.                                                  | GET                                                                                                                                       |                                                                                                     | USCO                                      |      | J350                                      |  |
| 5.                                                  | WEAR STRIPS                                                                                                                               |                                                                                                     | HB500                                     |      | 15x80mm                                   |  |
| 6.                                                  |                                                                                                                                           |                                                                                                     |                                           |      |                                           |  |
| This drawing an<br>and NOT allowe<br>Any misuse can | nd design is our property,<br>ed copied or used without our permission.<br>n lead to prosecution and/or liability<br>on according to law. | SURFACE TREATMENT ACCORDING TO: P17.01 UNLESS OTHERWISE SPECIFIED DIMENSIONS ARE IN mm SHEET 1 OF 3 |                                           |      |                                           |  |
|                                                     | Gjerstad Products AS<br>Gjerstadveien 373, N-4993 sundebru                                                                                | Draw.no.:                                                                                           | Scale:<br>A3<br>Frojection:<br>F-<br>GE71 | 21   | Date : 08.12.2020<br>Draw.: PL<br>Contr.: |  |
|                                                     | www.gjerstad.com                                                                                                                          |                                                                                                     | <sup>otal weight:</sup> 914 kg            |      | Revision:                                 |  |
|                                                     |                                                                                                                                           |                                                                                                     |                                           |      | -                                         |  |